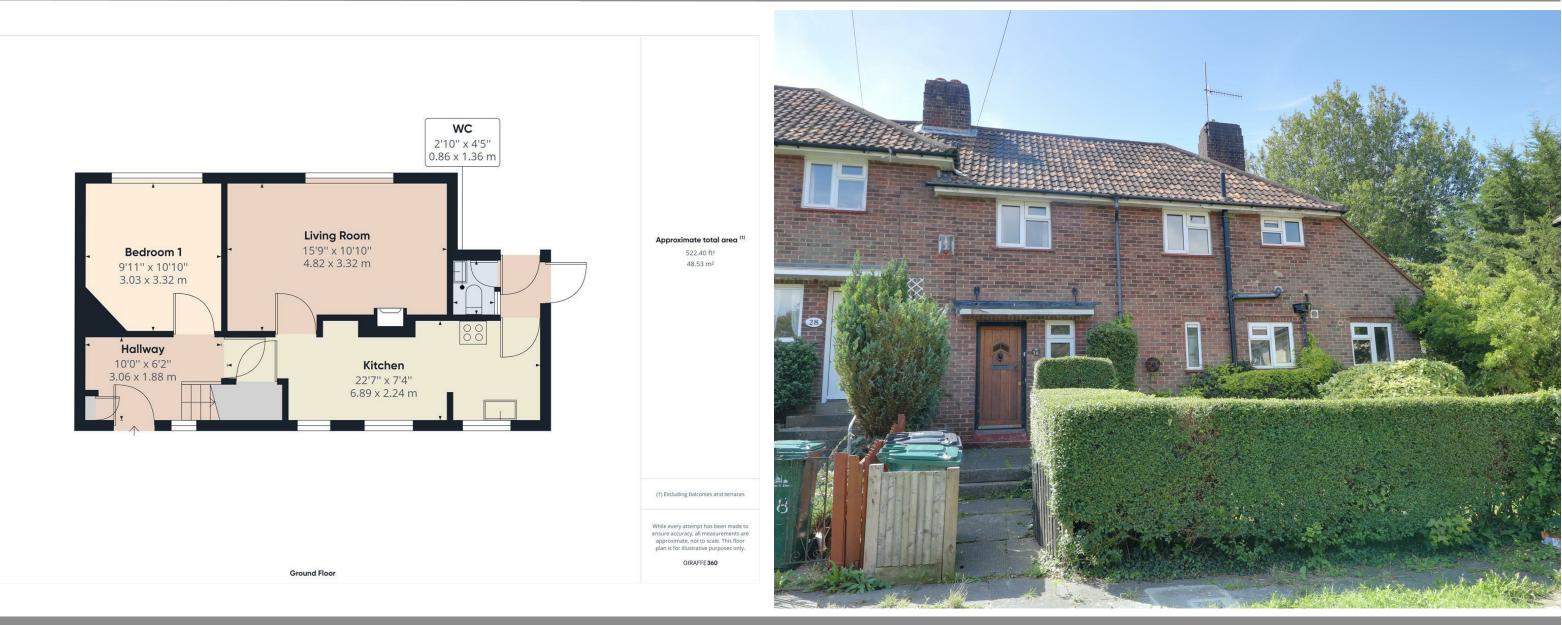

## 26 Ashurst Road, Brighton, BN2 4PH

- \* NO AGENCY FEES- Student accommodation
- \* 4 bedroom student house £138.46 pp pw
- \* Security Deposit 2400.00
- \* 3 double bedrooms, 1 single
- \* Separate living room with dining room table
- \* Large garden with gardener included
- \* Upstairs main bathroom with further ground floor WC
- \* Large kitchen with appliances
- \* Furnished
- \* Storage room
- \* Popular student location
- \* On street parking, parking zone D
- \* Council Tax Band C
- \* Available 15/09/2023
- \* 12 Month Contract